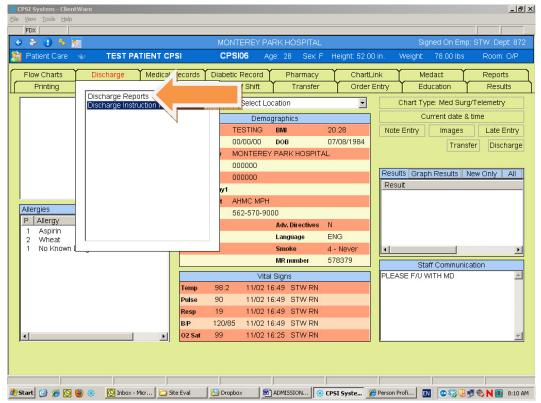

18. Select "Discharge Reports" from the "Discharge" Tab

- 19. After selecting "Discharge Reports", the system will run on its own for a few minutes. Please wait.
- 20. After the system finish dropping the charge, a "Signature Report" may be generated. Please ignore.
- 21. Click on the "Discharge" button" on the Virtual Chart.