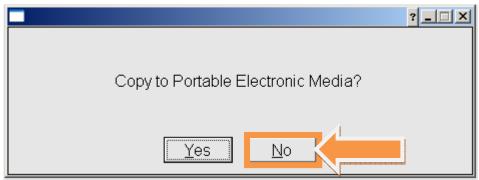

cile medication (in pharmacy tab)



5. Select "Active Medications"



6. Click the button to print out the report for physician to complete.



- 7. Click "Medication Reconciliation" to reconcile home and active medication. Check if the medication needs to association. Call pharmacy to associate medication as needed.
- 8. Need to print out Medication Record (for date & time of medication given)
- 9. Print out CCD summary (located under the "Report" or "Discharge" tab in the Virtual Chart)



10. Select "Print Patient Summary" then click "OK"



- 11. Print out Radiology reports and H&P as needed.
- 12. Make copies of Echo report & EKG.
- 13. Print Discharge Instruction under the "Discharge" Tab



14. Print "1" copy and click "OK"



15. Select "No" to Copy to Portable Electronic Media?



16. Select "No" to Did Patient Request an Electronic Copy?



17. Print out the "Discharge Instruction" which is the list of medication.



18. Select "Discharge Reports" from the "Discharge" Tab



- 19. After selecting "Discharge Reports", the system will run on its own for a few minutes. Please wait.
- 20. After the system finish dropping the charge, a "Signature Report" may be generated. Please ignore.
- 21. Click on the "Discharge" button" on the Virtual Chart.



22. The follow screen will display



23. Input the discharge date & time. Click on the magnifier to select the appropriate discharge code and discharge condition. Click "Discharge" button on the top of the screen to finish the discharge process.