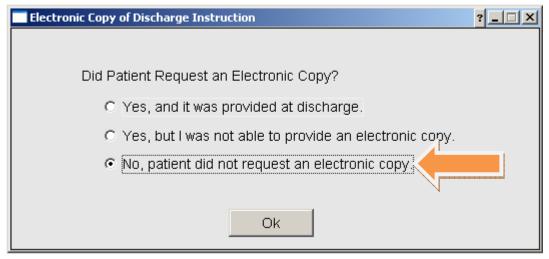

14. Print "1" copy and click "OK"

15. Select "No" to Copy to Portable Electronic Media?

16. Select "No" to Did Patient Request an Electronic Copy?

17. Print out the "Discharge Instruction" which is the list of medication.