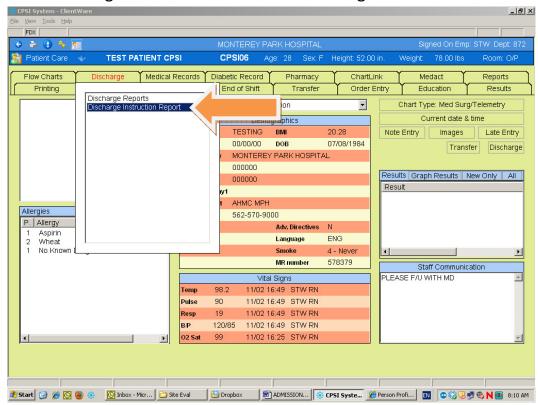

econciliation Report (located under the "Pharmacy" Tab in the Virtual Chart) and have MD reconcile medication (in pharmacy tab)



5. Select "Active Medications"



6. Click the button to print out the report for physician to complete.



- 7. Click "Medication Reconciliation" to reconcile home and active medication. Check if the medication needs to association. Call pharmacy to associate medication as needed.
- 8. Need to print out Medication Record (for date & time of medication given)
- 9. Print out CCD summary (located under the "Report" or "Discharge" tab in the Virtual Chart)



10. Select "Print Patient Summary" then click "OK"



- 11. Print out Radiology reports and H&P as needed.
- 12. Make copies of Echo report & EKG.
- 13. Print Discharge Instruction under the "Discharge" Tab



14. Print "1" copy and click "OK"



15. Select "No" to Copy to Portable Electronic Media?



16. Select "No" to Did Patient Request an Electronic Copy?



17. Print out the "Discharge Instruction" which is the list of medication.



18. Select "Discharge Reports" from the "Discharge" Tab



- 19. After selecting "Discharge Reports", the system will run on its own for a few minutes. Please wait.
- 20. After the system finish dropping the charge, a "Signature Report" may be generated. Please ignore.
- 21. Click on the "Discharge" button" on the Virtual Chart.



22. The follow screen will display



23. Input the discharge date & time. Click on the magnifier to select the appropriate discharge code and discharge condition. Click "Discharge" button on the top of the screen to finish the di