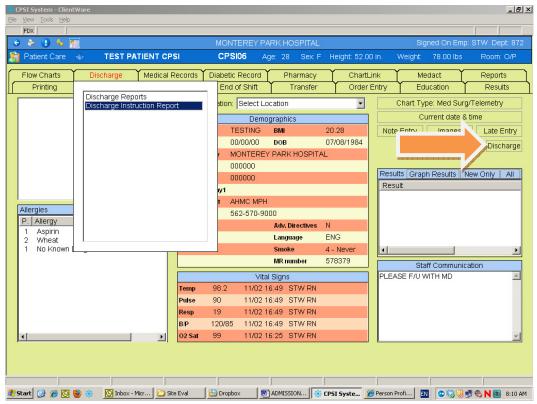

18. Select "Discharge Reports" from the "Discharge" Tab

- 19. After selecting "Discharge Reports", the system will run on its own for a few minutes. Please wait.
- 20. After the system finish dropping the charge, a "Signature Report" may be generated. Please ignore.
- 21. Click on the "Discharge" button" on the Virtual Chart.