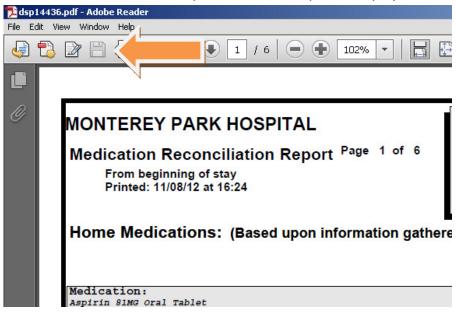

5. Select "Active Medications"

6. Click the button to print out the report for physician to complete.

- 7. Click "Medication Reconciliation" to reconcile home and active medication. Check if the medication needs to association. Call pharmacy to associate medication as needed.
- 8. Need to print out Medication Record (for date & time of medication given)
- 9. Print out CCD summary (located under the "Report" or "Discharge" tab in the Virtual Chart)