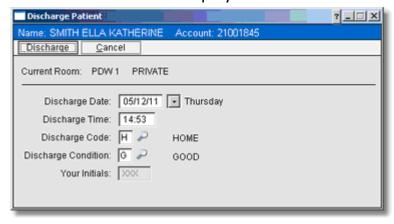

22. The follow screen will display

23. Input the discharge date & time. Click on the magnifier to select the appropriate discharge code and discharge condition. Click "Discharge" button on the top of the screen to finish the discharge process.