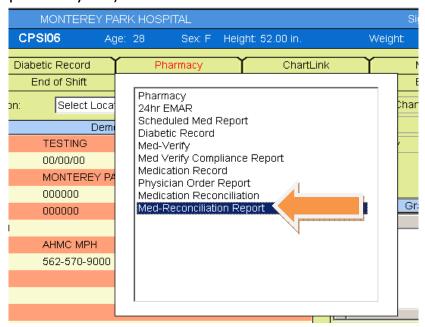

## TRANSFERRING TO ACUTE CARE FACILITY

- 1. Complete Transfer Assessment (E-Form)
- 2. Complete Patient Request/Acknowledgement (E-Form) requires patient signature/responsible party
- 3. Complete paper form of Physician Transfer order and make copy for chart
- 4. Need to print out Medication Reconciliation Report (located under the "Pharmacy" Tab in the Virtual Chart) and have MD reconcile medication (in pharmacy tab)