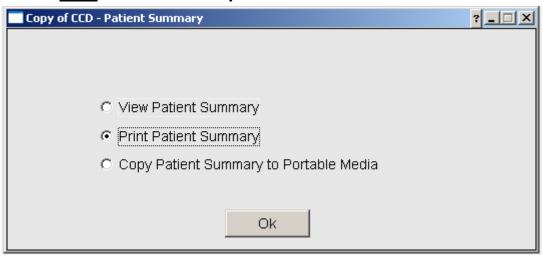

equires patient signature/responsible party
- 3. Complete paper form of Physician Transfer order and make copy for chart
- 4. Need to print out Medication Reconciliation Report (located under the "Pharmacy" Tab in the Virtual Chart) and have MD reconcile medication (in pharmacy tab)



5. Select "Active Medications"



6. Click the button to print out the report for physician to complete.



- 7. Click "Medication Reconciliation" to reconcile home and active medication. Check if the medication needs to association. Call pharmacy to associate medication as needed.
- 8. Need to print out Medication Record (for date & time of medication given)
- 9. Print out CCD summary (located under the "Report" or "Discharge" tab in the Virtual Chart)



10. Select "Print Patient Summary" then click "OK"



- 11. Print out Radiology reports and H&P as needed.
- 12. Make copies of Echo report & EKG.
- 13. Print Discharge Instruction under the "Discharge" Tab



14. Print "1" copy and click "OK"



15. Select "No" to Copy to Portable Electronic Media?



16. Select "No" to Did Patient Request an Electronic Copy?



17. Print out the "Discharge Instruction" which is the list of medication.



18. Select "Discharge Reports" from the "Discharge" Tab



- 19. After selecting "Discharge Reports", the system will run on its own for a few minutes. Please wait.
- 20. After the system finish dropping the charge, a "Signature Report" may be generated. Please ignore.
- 21. Click on the "Discharge" button" on the Virtual Chart.



22. The follow screen will display



23. Input the discharge date & time.