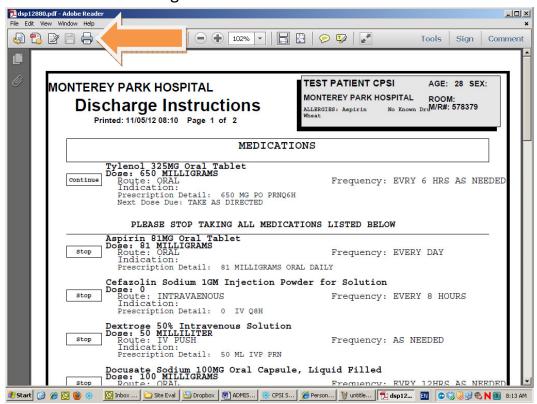

14. Print "1" copy and click "OK"

15. Select "No" to Copy to Portable Electronic Media?

16. Select "No" to Did Patient Request an Electronic Copy?

17. Print out the "Discharge Instruction" which is the list of medication.

18. Select "Discharge Reports" from the "Discharge" Tab

- 19. After selecting "Discharge Reports", the system will run on its own for a few minutes. Please wait.
- 20. After the system finish dropping the charge, a "Signature Report" may be generated. Please ignore.
- 21. Click on the "Discharge" button" on the Virtual Chart.