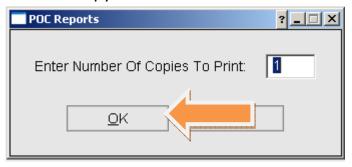

he "Pharmacy" Tab in the Virtual Chart) and have MD reconcile medication (in pharmacy tab)



5. Select "Active Medications"



6. Click the button to print out the report for physician to complete.



- 7. Click "Medication Reconciliation" to reconcile home and active medication. Check if the medication needs to association. Call pharmacy to associate medication as needed.
- 8. Need to print out Medication Record (for date & time of medication given)
- 9. Print out CCD summary (located under the "Report" or "Discharge" tab in the Virtual Chart)



10. Select "Print Patient Summary" then click "OK"



- 11. Print out Radiology reports and H&P as needed.
- 12. Make copies of Echo report & EKG.
- 13. Print Discharge Instruction under the "Discharge" Tab



14. Print "1" copy and click "OK"



15. Select "No" to Copy to Portable Electronic Media?



16. Select "No" to Did Patient Request an Electronic Copy?



17. Print out the "Discharge Instruction" which is the list of medication.



18. Select "Discharge Reports" from the "Discharge" Tab



- 19. After selecting "Discharge Reports", the system will run on its own for a few minutes. Please wait.
- 20. After the system finish dropping the charge, a "Signature Report" may be generated. Please ignore.
- 21. Click on the "Discharge" button" on the Virtual Chart.



22. The follow screen will display



23. Input the discharge date & time. Click on the magnifier to select the appropriate discharge code and discharge condition. Click "Discharge" button on the top of the screen to finish the discharge process.