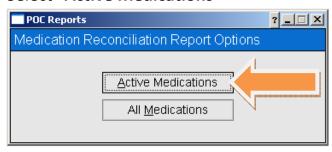

5. Select "Active Medications"

6. Click the button to print out the report for physician to complete.

- 7. Click "Medication Reconciliation" to reconcile home and active medication. Check if the medication needs to association. Call pharmacy to associate medication as needed.
- 8. Need to print out Medication Record (for date & time of medication given)
- 9. Print out CCD summary (located under the "Report" or "Discharge" tab in the Virtual Chart)