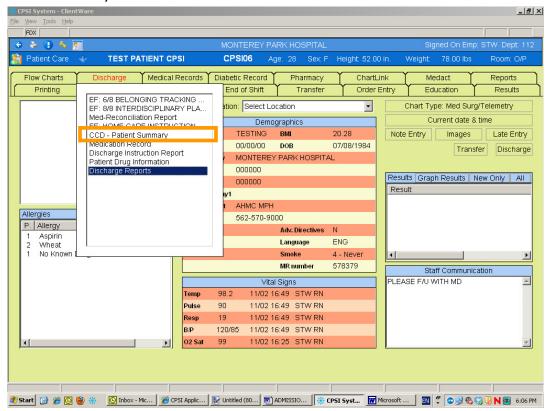

2. Complete Patient Request/Acknowledgement (E-Form) requires patient signature/responsible party
- 3. Complete paper form of Physician Transfer order and make copy for chart
- 4. Need to print out Medication Reconciliation Report (located under the "Pharmacy" Tab in the Virtual Chart) and have MD reconcile medication (in pharmacy tab)



5. Select "Active Medications"



6. Click the button to print out the report for physician to complete.



- 7. Click "Medication Reconciliation" to reconcile home and active medication. Check if the medication needs to association. Call pharmacy to associate medication as needed.
- 8. Need to print out Medication Record (for date & time of medication given)
- 9. Print out CCD summary (located under the "Report" or "Discharge" tab in the Virtual Chart)



10. Select "Print Patient Summary" then click "OK"



- 11. Print out Radiology reports and H&P as needed.
- 12. Make copies of Echo report & EKG.
- 13. Print Discharge Instruction under the "Discharge" Tab



14. Print "1" copy and click "OK"



15. Select "No" to Copy to Portable Electronic Media?



16. Select "No" to Did Patient Request an Electronic Copy?



17. Print out the "Discharge Instruction" which is the list of medication.



18. Select "Discharge Reports" from the "Discharge" Tab



- 19. After selecting "Discharge Reports", the system will run on its own for a few minutes. Please wait.
- 20. After the system finish dropping the charge, a "Signature Report" may be generated. Please ignore.
- 21. Click on the "Discharge" button" on the Virtual Chart.



22. The follow scree